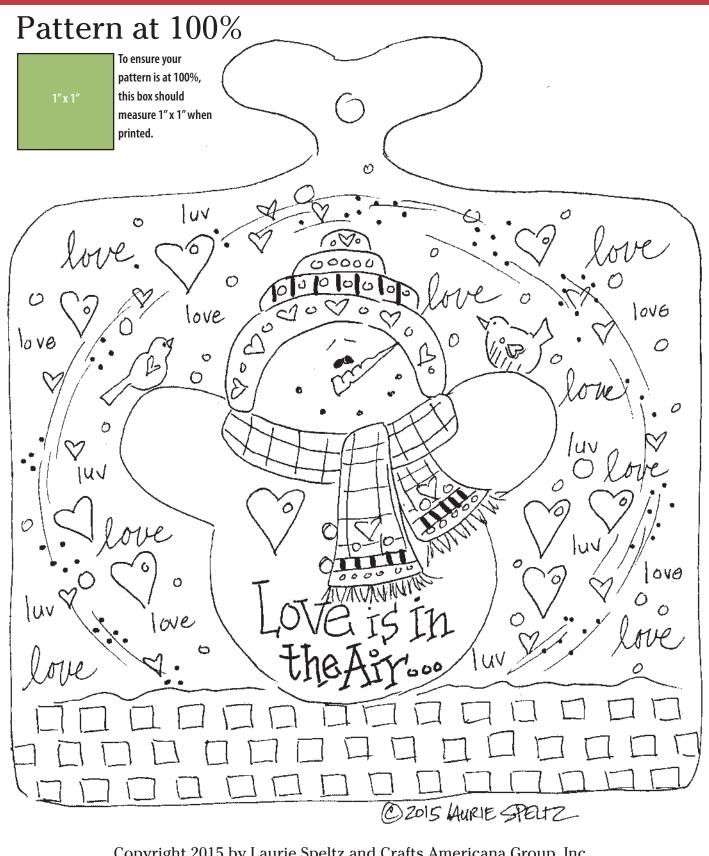

### **Painting Instructions:**

Paddle – Base the paddle with Foliage Green and shade the edges with Avocado. Spatter the board with Snow White. Dry brush a circle in the center of the paddle with Snow White. Add the checks at the bottom of the board with Snow White.

Snowman – Base the snowman with Snow White and shade with Fawn. Dry brush the cheeks with French Mauve. Add the nose Burnt Orange. The eyes, mouth and buttons are dots of Lamp Black. Base the scarf with Santa Red and shade with Antique Maroon. The hat is based with sections of Santa Red and Poodleskirt Pink. Shade the sections with Antique Maroon. Add red details with Santa Red, white details with Snow White and pink details with Poodleskirt Pink. Float a line of white under the snowman with Snow White.

Birds & Hearts – Base the red bird and hearts with Santa Red and the pink bird and hearts with Poodleskirt Pink. Shade with Antique Maroon. Add red details with Antique Maroon. The white hearts and dots are Snow White.

Add white details and words with Snow White and the black details and lettering with the Identi-Pen Black.

**Finishing:** Finish with several light coats of DecoArt Acrylic Spray Sealer/Finisher – Matte.