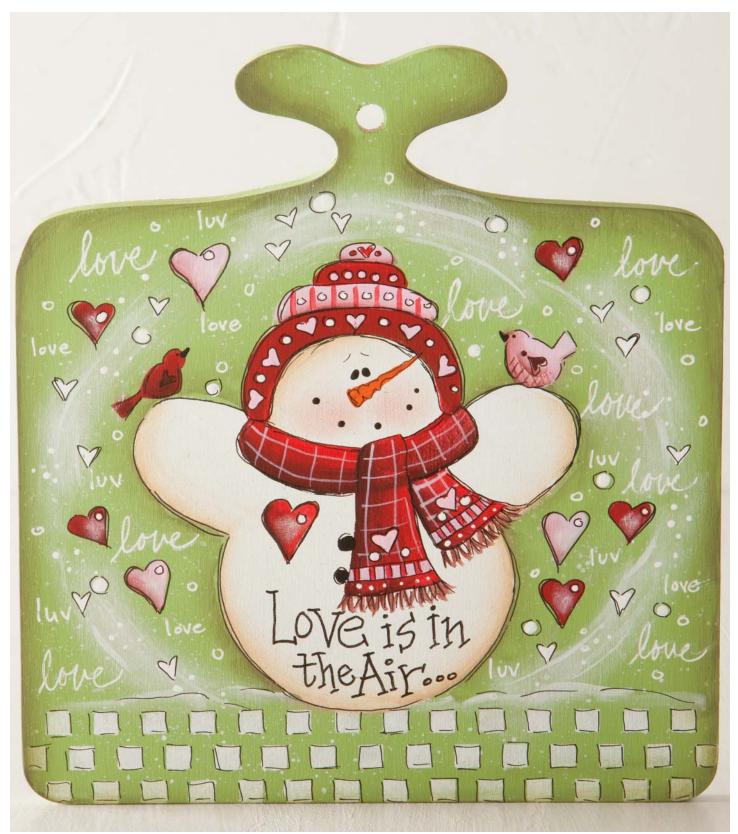

### **Painting Instructions:**

Paddle – Base the paddle with Foliage Green and shade the edges with Avocado. Spatter the board with Snow White. Dry brush a circle in the center of the paddle with Snow White. Add the checks at the bottom of the board with Snow White.

Snowman – Base the snowman with Snow White and shade with Fawn. Dry brush the cheeks with French Mauve. Add the nose Burnt Orange. The eyes, mouth and buttons are dots of Lamp Black. Base the scarf with Santa Red and shade with Antique Maroon. The hat is based with sections of Santa Red and Poodleskirt Pink. Shade the sections with Antique Maroon. Add red details with Santa Red, white details with Snow White and pink details with Poodleskirt Pink. Float a line of white under the snowman with Snow White.

Birds & Hearts – Base the red bird and hearts with Santa Red and the pink bird and hearts with Poodleskirt Pink. Shade with Antique Maroon. Add red details with Antique Maroon. The white hearts and dots are Snow White.

Add white details and words with Snow White and the black details and lettering with the Identi-Pen Black.

**Finishing:** Finish with several light coats of DecoArt Acrylic Spray Sealer/Finisher – Matte.