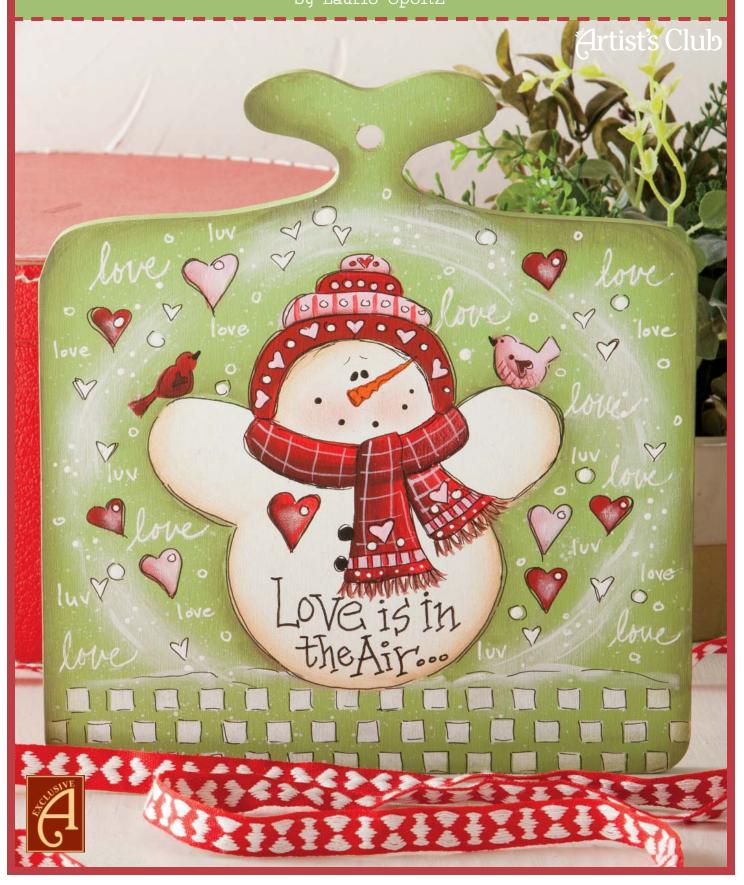

### **Painting Instructions:**

Paddle – Base the paddle with Foliage Green and shade the edges with Avocado. Spatter the board with Snow White. Dry brush a circle in the center of the paddle with Snow White. Add the checks at the bottom of the board with Snow White.

Snowman – Base the snowman with Snow White and shade with Fawn. Dry brush the cheeks with French Mauve. Add the nose Burnt Orange. The eyes, mouth and buttons are dots of Lamp Black. Base the scarf with Santa Red and shade with Antique Maroon. The hat is based with sections of Santa Red and Poodleskirt Pink. Shade the sections with Antique Maroon. Add red details with Santa Red, white details with Snow White and pink details with Poodleskirt Pink. Float a line of white under the snowman with Snow White.

Birds & Hearts – Base the red bird and hearts with Santa Red and the pink bird and hearts with Poodleskirt Pink. Shade with Antique Maroon. Add red details with Antique Maroon. The white hearts and dots are Snow White.

Add white details and words with Snow White and the black details and lettering with the Identi-Pen Black.

**Finishing:** Finish with several light coats of DecoArt Acrylic Spray Sealer/Finisher – Matte.