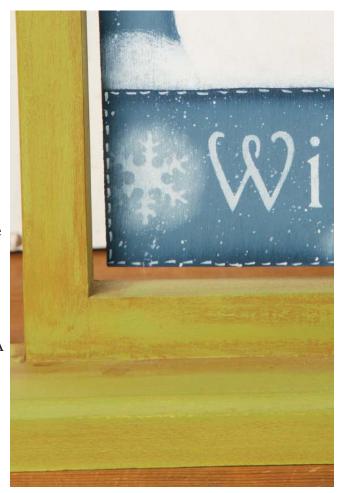

# **Preparation:**

Base stand with Americana Décor Chalky Finish Paint, NEW LIFE. Once dry use a soft cloth or lint free paper towel to rub on the Americana Décor Crème Wax Golden Brown.

Basecoat the panel with WILLIAMSBURG BLUE. Let dry. Sand lightly with Super Film; transfer the main pattern lines and basecoat as follows:

Left side of mitten with SNOW WHITE

Details:

Add dots to eyes and cheeks and all accent lines with SNOW WHITE

Lettering in hearts "JOY" with SNOW WHITE

Line "Winter" and stencil all snowflakes with SNOW WHITE

Dry brush at the bottom of the banner with SNOW WHITE

Stipple the fur on the mittens and the snow with SNOW WHITE

Add the little fur trim at the bottom of the scarf with MIDNIGHT BLUE and add dots with SNOW WHITE...