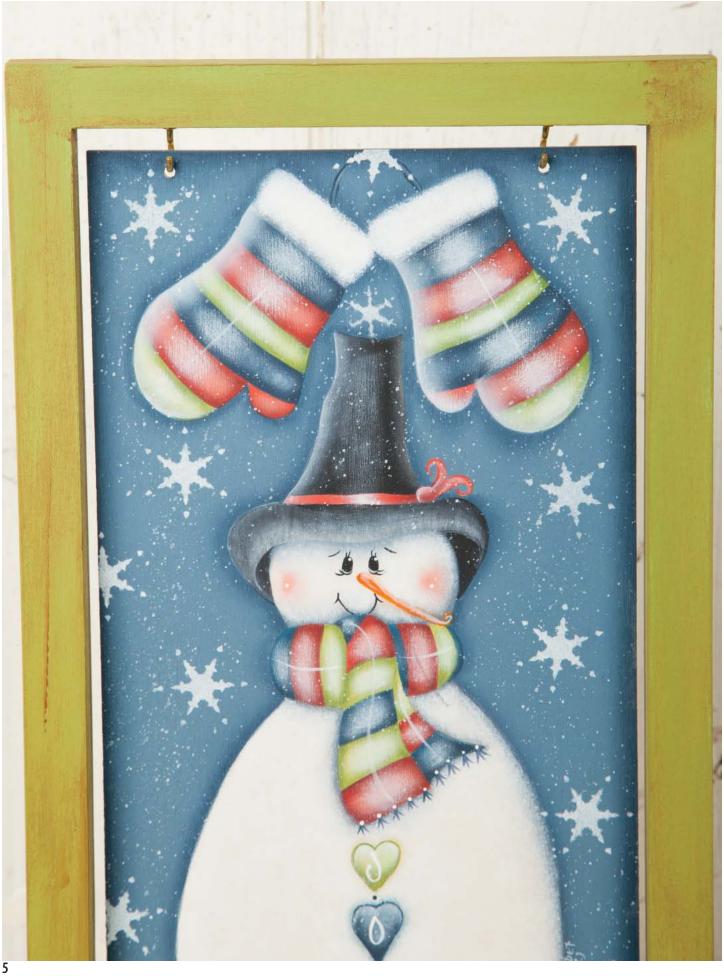

# **Preparation:**

Base stand with Americana Décor Chalky Finish Paint, NEW LIFE. Once dry use a soft cloth or lint free paper towel to rub on the Americana Décor Crème Wax Golden Brown.

Basecoat the panel with WILLIAMSBURG BLUE. Let dry. Sand lightly with Super Film; transfer the main pattern lines and basecoat as follows:

Snowman body and top of mitten with LIGHT MOCHA Hat, mouth and eyes with LAMP BLACK

Nose with SPICE PUMPKIN

Blue band on mitten, scarf and heart with WEDGE-WOOD BLUE

Pink band on mitten, scarf, ribbon on hat and heart with SPICED PINK

Green band on mitten, scarf and heart with GREEN

### **Painting Instructions:**

Shading:

Body with FRENCH GREY BLUE

Blue band on mitten, scarf and heart and around the whole banner and inside the square section at the bottom of the banner with DEEP MIDNIGHT BLUE.

Pink band on mitten, scarf, ribbon on hat and heart with ROOKWOOD RED

Green band on mitten, scarf and heart with HAUSER MEDIUM GREEN

Nose with BURNT ORANGE

Dry Brushing:

Dry brush body, mitten, hat, scarf and hearts with SNOW WHITE

Cheeks with ROOKWOOD RED

Highlight:

Blue band on mitten, scarf and heart with BLUE HAVEN

Pink band on mitten, scarf ,ribbon on hat and heart with SPICE PINK

Green band on mitten, scarf and heart with PISTA-CHIO MINT

Left side of mitten with SNOW WHITE

Details:

Add dots to eyes and cheeks and all accent lines with SNOW WHITE

Lettering in hearts "JOY" with SNOW WHITE

Line "Winter" and stencil all snowflakes with SNOW WHITE

Dry brush at the bottom of the banner with SNOW WHITE

Stipple the fur on the mittens and the snow with SNOW WHITE

Add the little fur trim at the bottom of the scarf with MIDNIGHT BLUE and add dots with SNOW WHITE...

Splatter the panel using your favorite method using SNOW WHITE

# Finishing:

Finish with Americana Décor Light Satin Varnish.