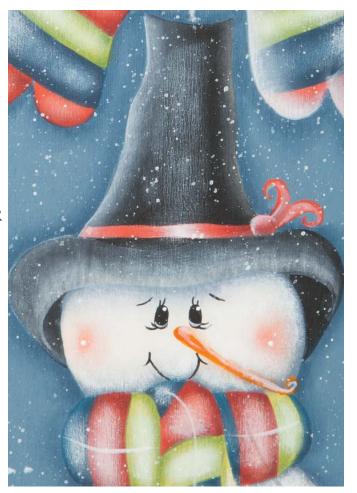

Snowman body and top of mitten with LIGHT MOCHA Hat, mouth and eyes with LAMP BLACK

Nose with SPICE PUMPKIN

Blue band on mitten, scarf and heart with WEDGE-WOOD BLUE

Pink band on mitten, scarf, ribbon on hat and heart with SPICED PINK

### **Painting Instructions:**

Shading:

Body with FRENCH GREY BLUE

Blue band on mitten, scarf and heart and around the whole banner and inside the square section at the bottom of the banner with DEEP MIDNIGHT BLUE.

Pink band on mitten, scarf, ribbon on hat and heart with ROOKWOOD RED

Green band on mitten, scarf and heart with HAUSER MEDIUM GREEN

Nose with BURNT ORANGE

Dry Brushing:

Dry brush body, mitten, hat, scarf and hearts with SNOW WHITE

Cheeks with ROOKWOOD RED

Highlight:

Blue band on mitten, scarf and heart with BLUE HAVEN

Pink band on mitten, scarf ,ribbon on hat and heart with SPICE PINK

Green band on mitten, scarf and heart with PISTA-CHIO MINT

Left side of mitten with SNOW WHITE

Details:

Add dots to eyes and cheeks and all accent lines with SNOW WHITE

Lettering in hearts "JOY" with SNOW WHITE

Line "Winter" and stencil all snowflakes with SNOW WHITE