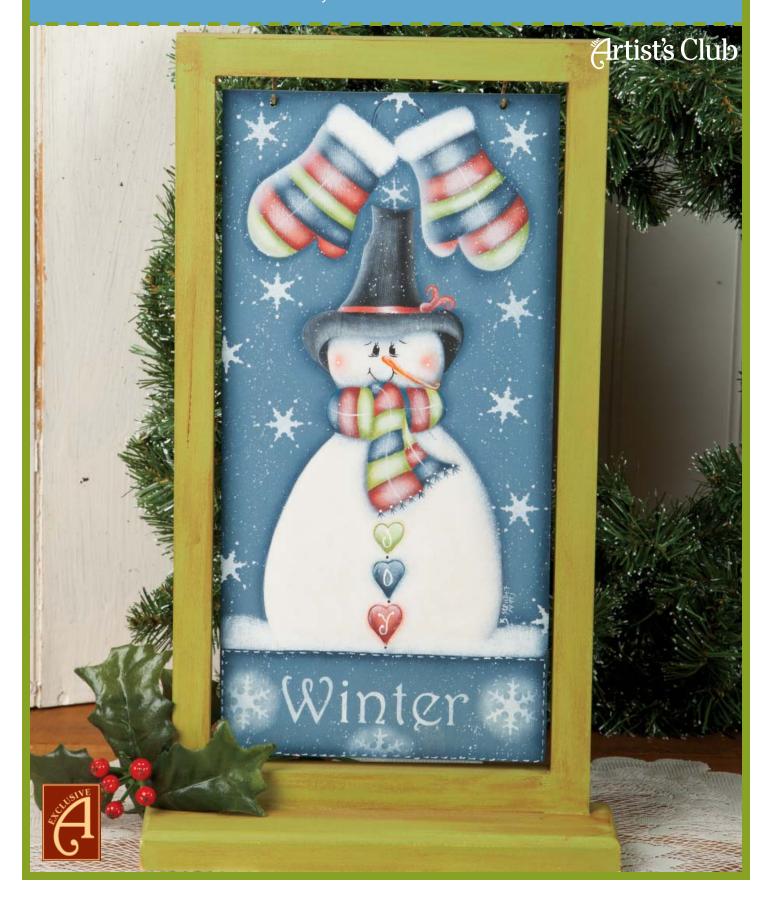

# Winter Joy by Karen Strubel

# Winter Joy

By Karen Strubel

Blue Haven #13553

Coral Shell #13551

Light Mocha #13241

Spice Pink #13030

Rookwood Red #13097

Wedgewood Blue #13038

#### **Surface:**

Wooden Stand w/Panel-#62854

# **Preparation:**

Base stand with Americana Décor Chalky Finish Paint, NEW LIFE. Once dry use a soft cloth or lint free paper towel to rub on the Americana Décor Crème Wax Golden Brown.

Basecoat the panel with WILLIAMSBURG BLUE. Let dry. Sand lightly with Super Film; transfer the main pattern lines and basecoat as follows: