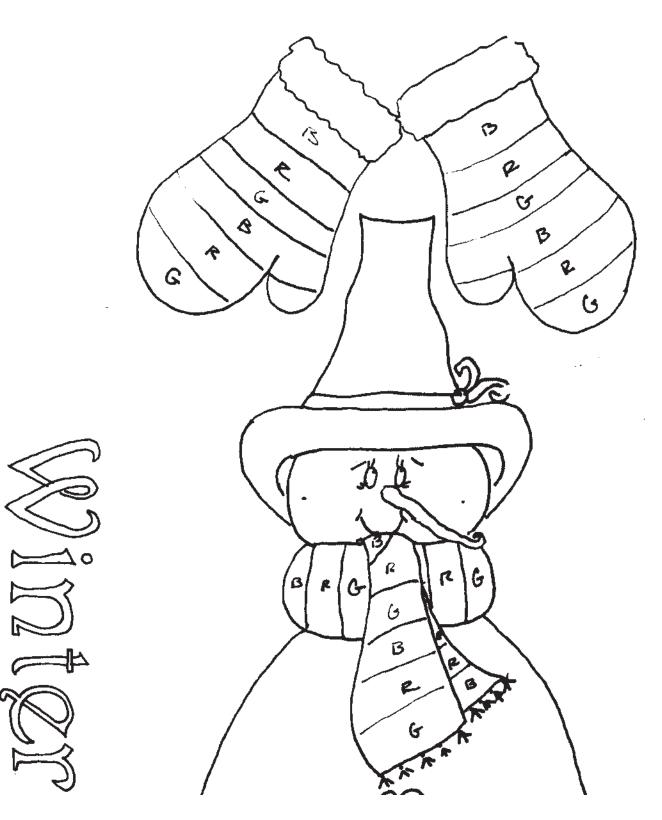

# **Preparation:**

Base stand with Americana Décor Chalky Finish Paint, NEW LIFE. Once dry use a soft cloth or lint free paper towel to rub on the Americana Décor Crème Wax Golden Brown.

Basecoat the panel with WILLIAMSBURG BLUE. Let dry. Sand lightly with Super Film; transfer the main pattern lines and basecoat as follows:

Snowman body and top of mitten with LIGHT MOCHA Hat, mouth and eyes with LAMP BLACK

Nose with SPICE PUMPKIN

Blue band on mitten, scarf and heart with WEDGE-WOOD BLUE

Pink band on mitten, scarf, ribbon on hat and heart with SPICED PINK

Green band on mitten, scarf and heart with GREEN

### **Painting Instructions:**

Shading:

Body with FRENCH GREY BLUE

Blue band on mitten, scarf and heart and around the whole banner and inside the square section at the bottom of the banner with DEEP MIDNIGHT BLUE.

Left side of mitten with SNOW WHITE

Details:

Add dots to eyes and cheeks and all accent lines with SNOW WHITE

Lettering in hearts "JOY" with SNOW WHITE

Line "Winter" and stencil all snowflakes with SNOW WHITE