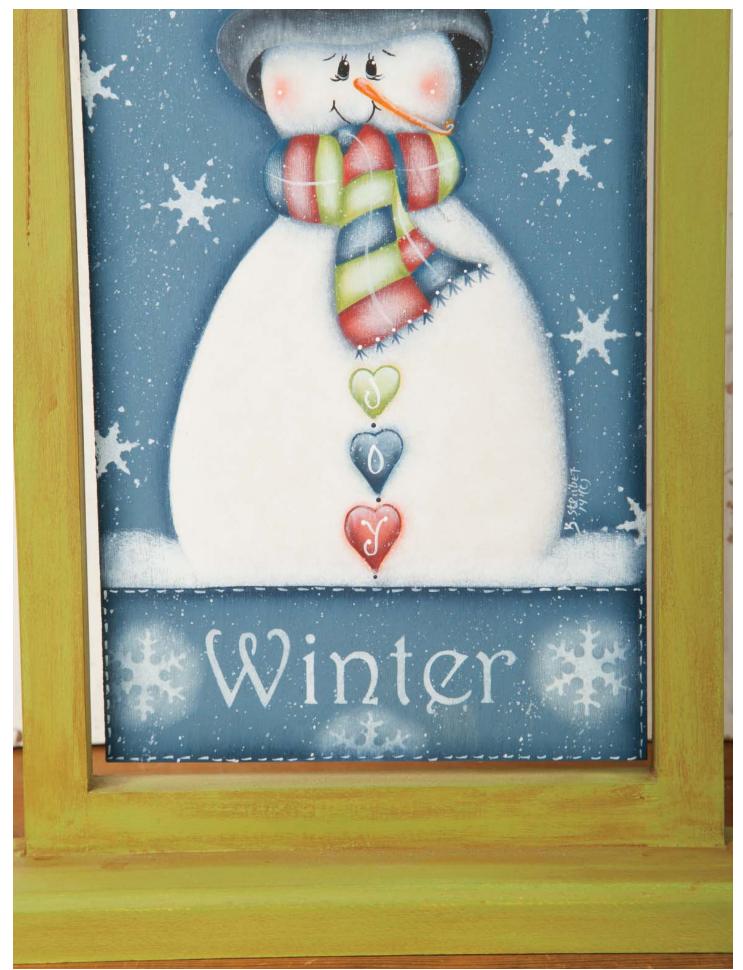

# **Preparation:**

Base stand with Americana Décor Chalky Finish Paint, NEW LIFE. Once dry use a soft cloth or lint free paper towel to rub on the Americana Décor Crème Wax Golden Brown.

Basecoat the panel with WILLIAMSBURG BLUE. Let dry. Sand lightly with Super Film; transfer the main pattern lines and basecoat as follows:

Snowman body and top of mitten with LIGHT MOCHA Hat, mouth and eyes with LAMP BLACK

Nose with SPICE PUMPKIN

Blue band on mitten, scarf and heart with WEDGE-WOOD BLUE

Pink band on mitten, scarf, ribbon on hat and heart with SPICED PINK

### **Painting Instructions:**

Shading:

Body with FRENCH GREY BLUE

Blue band on mitten, scarf and heart and around the whole banner and inside the square section at the bottom of the banner with DEEP MIDNIGHT BLUE.

Pink band on mitten, scarf, ribbon on hat and heart with ROOKWOOD RED

Green band on mitten, scarf and heart with HAUSER MEDIUM GREEN

Nose with BURNT ORANGE

Dry Brushing:

Dry brush body, mitten, hat, scarf and hearts with SNOW WHITE

Cheeks with ROOKWOOD RED

Highlight:

Blue band on mitten, scarf and heart with BLUE HAVEN

Pink band on mitten, scarf ,ribbon on hat and heart with SPICE PINK

Green band on mitten, scarf and heart with PISTA-CHIO MINT

Left side of mitten with SNOW WHITE

Details:

Add dots to eyes and cheeks and all accent lines with SNOW WHITE

Lettering in hearts "JOY" with SNOW WHITE

Line "Winter" and stencil all snowflakes with SNOW WHITE

Dry brush at the bottom of the banner with SNOW WHITE

Stipple the fur on the mittens and the snow with SNOW WHITE

Add the little fur trim at the bottom of the scarf with MIDNIGHT BLUE and add dots with SNOW WHITE...

Splatter the panel using your favorite method using SNOW WHITE