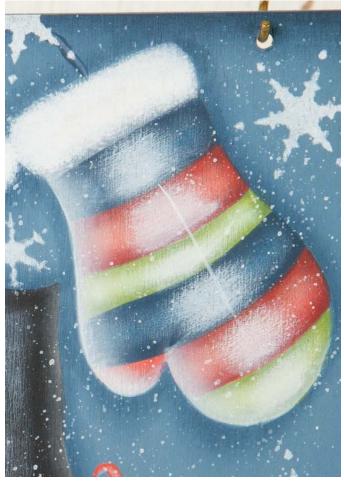

Snowman body and top of mitten with LIGHT MOCHA Hat, mouth and eyes with LAMP BLACK

Nose with SPICE PUMPKIN

Blue band on mitten, scarf and heart with WEDGE-WOOD BLUE

Pink band on mitten, scarf, ribbon on hat and heart with SPICED PINK

### **Painting Instructions:**

Shading:

Body with FRENCH GREY BLUE

Blue band on mitten, scarf and heart and around the whole banner and inside the square section at the bottom of the banner with DEEP MIDNIGHT BLUE.

Pink band on mitten, scarf, ribbon on hat and heart with ROOKWOOD RED

Green band on mitten, scarf and heart with HAUSER MEDIUM GREEN

Nose with BURNT ORANGE

Dry Brushing:

Dry brush body, mitten, hat, scarf and hearts with SNOW WHITE

Cheeks with ROOKWOOD RED

Highlight:

Blue band on mitten, scarf and heart with BLUE HAVEN

Pink band on mitten, scarf ,ribbon on hat and heart with SPICE PINK

Green band on mitten, scarf and heart with PISTA-CHIO MINT

Left side of mitten with SNOW WHITE

Details:

Add dots to eyes and cheeks and all accent lines with SNOW WHITE

Lettering in hearts "JOY" with SNOW WHITE

Line "Winter" and stencil all snowflakes with SNOW WHITE

Dry brush at the bottom of the banner with SNOW WHITE

Stipple the fur on the mittens and the snow with SNOW WHITE

Add the little fur trim at the bottom of the scarf with MIDNIGHT BLUE and add dots with SNOW WHITE...