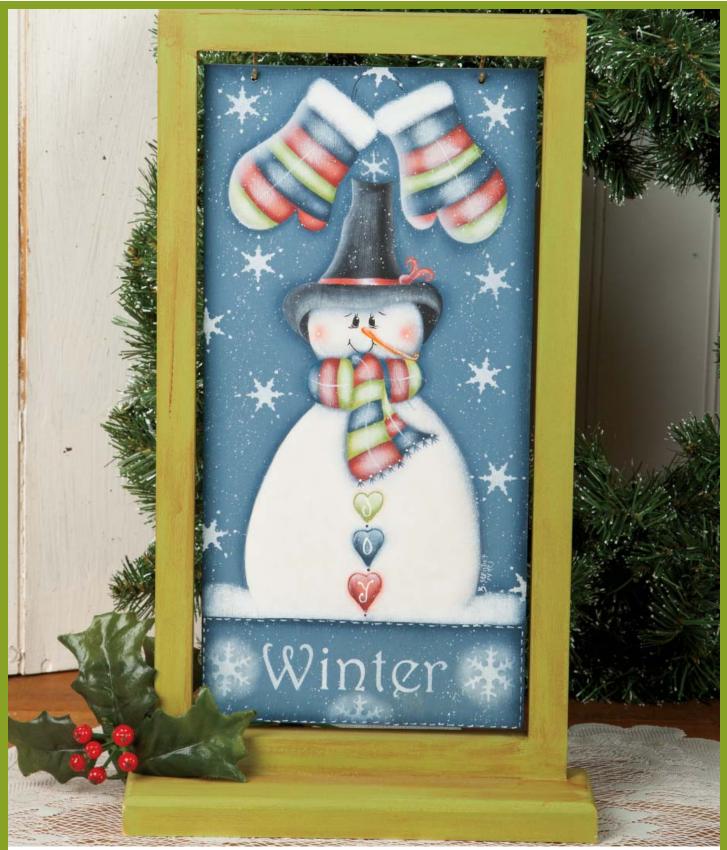

#### **Surface:**

Wooden Stand w/Panel-#62854

# **Preparation:**

Base stand with Americana Décor Chalky Finish Paint, NEW LIFE. Once dry use a soft cloth or lint free paper towel to rub on the Americana Décor Crème Wax Golden Brown.

Basecoat the panel with WILLIAMSBURG BLUE. Let dry. Sand lightly with Super Film; transfer the main pattern lines and basecoat as follows:

Snowman body and top of mitten with LIGHT MOCHA Hat, mouth and eyes with LAMP BLACK

Nose with SPICE PUMPKIN

Blue band on mitten, scarf and heart with WEDGE-WOOD BLUE

Pink band on mitten, scarf, ribbon on hat and heart with SPICED PINK