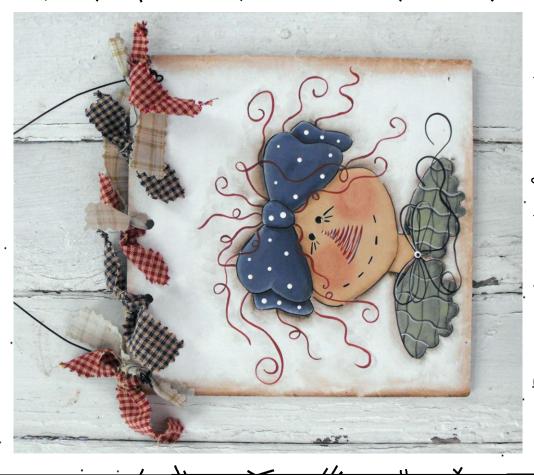

### Annie #110

Designed, made & painted by Niomi Draper

### Annie #110

Pattern Designed and Painted By Niomi Draper.

### Preperation.

Use a sharp pencil and tracing paper, trace over the entire pattern! On to 3mm MDF trace square, Use a scroll saw to cut out the Shape. Go slow, cut out the cow neatly. Sand the edges. Ensure the surface is clean, dry and free of markings. Drill the holes at the top. Basecoat the square in \*Soft White and trace on the pattern.

### Painting Instructions..

### Bow.

Paint the bow in \*Uniform Blue. Shade the lower section of the bow and the ties with \*Deep Midnight Blue. Hightlight the tops of the bow, the top and outer edge of the ties in \*Soft white. Dot the dots with \*Soft White.

### Face and Neck..

Basecoat the face and neck with \*Mocha. Trace off some more details. Shade around the face under the bow and the chin with \*Asphaltum. Dry brush the cheeks using \*Heritage Brick also paint the nose stitching. Paint over the nose stitching again with \*Soft White. Dot the eyes \*Black, paint the eyelashes and mouth - - - - - .

### Collar.

Basecoat the collar with \*Eggshell. Shade around the collar with \*Black Green. Paint the checked lines once with \*Black Green and again with \*Soft White.

### Finishing Touches.

Paint around the pattern with \*Black. Paint the collar bow. Dot the bow in the centre with \*Soft White. Dot the eyes too. Shade around the design with \*Bittersweet Chocolate. Trace off the hair. Paint the hair with \*Heritage Brick. Vanish with Glass Vanish.