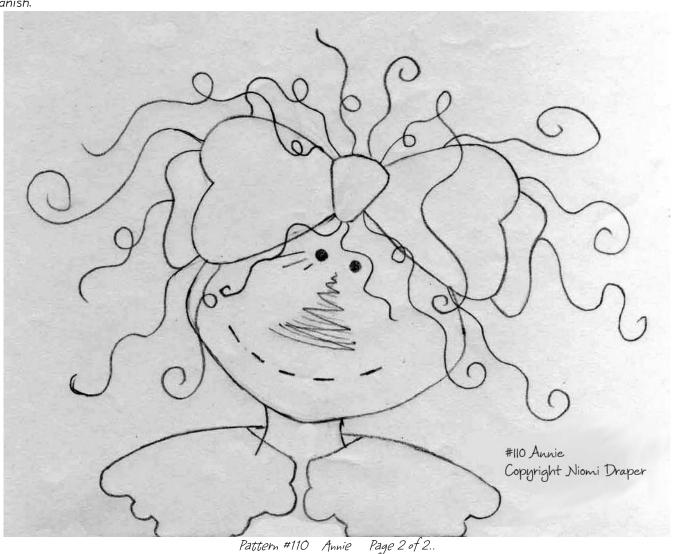

### Annie #110

Designed, made & painted by Niomi Draper

### Annie #110

Pattern Designed and Painted By Niomi Draper.

### Preperation.

Use a sharp pencil and tracing paper, trace over the entire pattern! On to 3mm MDF trace square, Use a scroll saw to cut out the Shape. Go slow, cut out the cow neatly. Sand the edges. Ensure the surface is clean, dry and free of markings. Drill the holes at the top. Basecoat the square in \*Soft White and trace on the pattern.

### Painting Instructions..

### Bow.

Paint the bow in \*Uniform Blue. Shade the lower section of the bow and the ties with \*Deep Midnight Blue. Hightlight the tops of the bow, the top and outer edge of the ties in \*Soft white. Dot the dots with \*Soft White.

### Face and Neck..

Basecoat the face and neck with \*Mocha. Trace off some more details. Shade around the face under the bow and the chin with \*Asphaltum. Dry brush the cheeks using \*Heritage Brick also paint the nose stitching. Paint over the nose stitching again with \*Soft White. Dot the eyes \*Black, paint the eyelashes and mouth - - - - - .